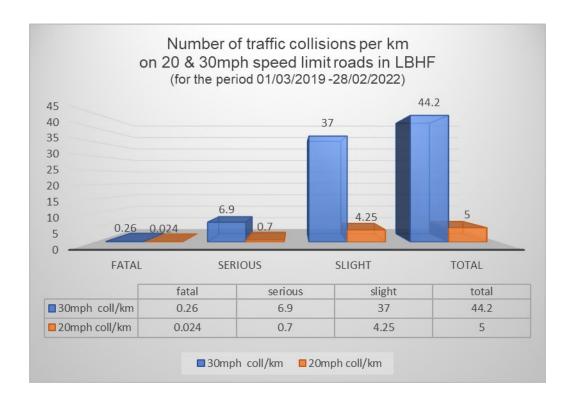

## Appendix 2

London Borough of Hammersmith and Fulham Number of traffic collisions per km of road – 1 March 2019 to 28 February 2022

| Km of roads | Km of roads | Total km of roads |
|-------------|-------------|-------------------|
| 30mph       | 20mph       | LBHF              |
| 19 (8.4%)   | 206 (91.6%) | 225               |

|         | Distribution of traffic collisions with personal injury per km of road |          |                          |          |  |
|---------|------------------------------------------------------------------------|----------|--------------------------|----------|--|
|         | 30mph speed limit roads                                                |          | 20mph speed limit roads  |          |  |
|         | No of traffic collisions                                               | Coll./km | No of traffic collisions | Coll./km |  |
| fatal   | 5                                                                      | 0.26     | 5                        | 0.024    |  |
| serious | 131                                                                    | 6.9      | 142                      | 0.7      |  |
| slight  | 703                                                                    | 37       | 877                      | 4.25     |  |
| total   | 839                                                                    | 44.2     | 1024                     | 5        |  |